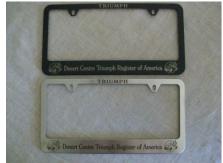

We also have Grill badges (\$25.00 each), Lapel pins (\$5.00 each) and License plate frames (\$15.00 each) available for purchase. See back for item photo and if you need more space for your information.

Lapel pin (3/4 inch dia)

Grille badge (3 inch dia)

License plate frame

| Membership fee                     |  |
|------------------------------------|--|
| Additional Name tags @ \$6.00 each |  |
| Lapel pin @ \$5.00 each            |  |
| Grille badges @ \$25.00 each       |  |
| License plate frame @ \$15.00 each |  |
| Total enclosed                     |  |