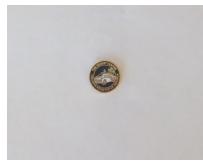

We also have Grill badges (\$25.00 each), Lapel pins (\$5.00 each) and License plate frames (\$15.00 each) available for purchase. See back for item photo and if you need more space for your information.

Lapel pin (3/4 inch dia)

Grille badge (3 inch dia)

License plate frame

| Membership fee                     |  |
|------------------------------------|--|
| Additional Name tags @ \$6.00 each |  |
| Lapel pin @ \$5.00 each            |  |
| Grille badges @ \$25.00 each       |  |
| License plate frame @ \$15.00 each |  |
| Total enclosed                     |  |