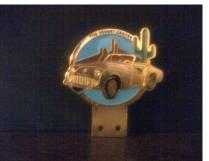

We also have Grill badges (\$25.00 each), Lapel pins (\$5.00 each) and License plate frames (\$15.00 each) available for purchase. See back for item photo and if you need more space for your information.

Lapel pin (3/4 inch dia)

Grille badge (3 inch dia)

License plate frame

| Membership fee                     |  |
|------------------------------------|--|
| Additional Name tags @ \$6.00 each |  |
| Lapel pin @ \$5.00 each            |  |
| Grille badges @ \$25.00 each       |  |
| License plate frame @ \$15.00 each |  |
| Total enclosed                     |  |